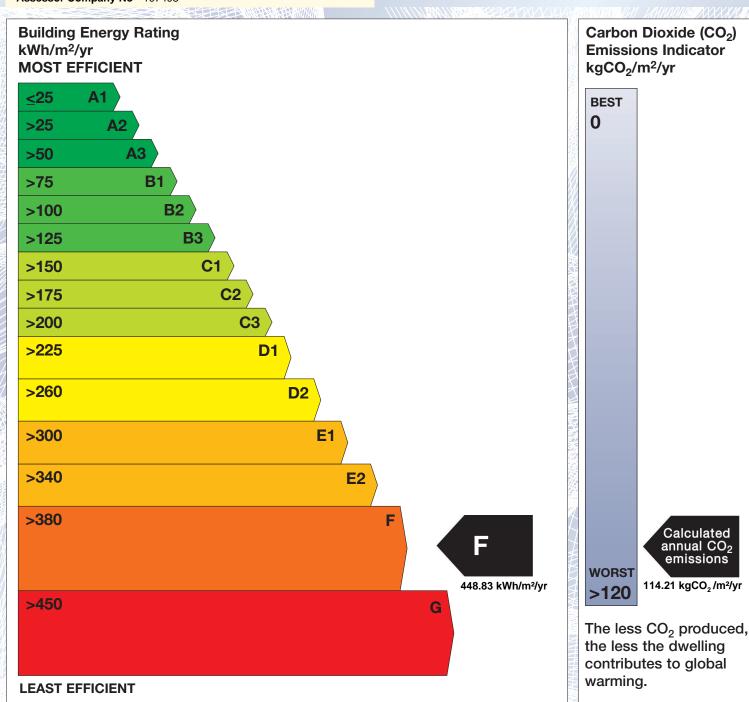

## BER for the building detailed below is:

F

**Address BALLINPHUILL CUMMER** TUAM CO. GALWAY Eircode H54XR27 **BER Number** 114543127 Date of Issue 01/12/2021 Valid Until 01/12/2031 Assessor Number 107409 Assessor Company No 107408

The Building Energy Rating (BER) is an indication of the energy performance of this dwelling. It covers energy use for space heating, water heating, ventilation and lighting, calculated on the basis of standard occupancy. It is expressed as primary energy use per unit floor area per year (kWh/m²/yr).

'A' rated properties are the most energy efficient and will tend to have the lowest energy bills.

Calculated annual CO2 emissions 114.21 kgCO<sub>2</sub>/m<sup>2</sup>/yr

IMPORTANT: This BER is calculated on the basis of data provided to and by the BER Assessor, and using the version of the assessment software quoted below. A future BER assigned to this dwelling may be different, as a result of changes to the dwelling or to the assessment software.