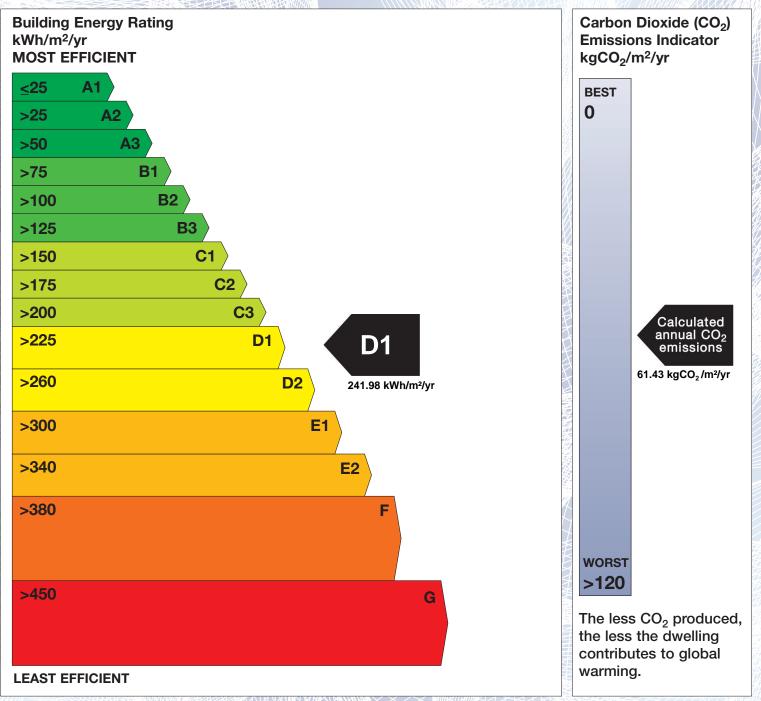

## **Building Energy Rating (BER)**

| BER for the building detailed below is: |                                              | D1      |
|-----------------------------------------|----------------------------------------------|---------|
| Address                                 | BARNABOY<br>BALLAGHADERREEN<br>CO. ROSCOMMON |         |
| BER Number                              | 104978846                                    |         |
| Date of Issue                           | 06/12/2016                                   |         |
| Valid Until                             | 06/12/2026                                   |         |
| Assessor Number                         | 101014                                       |         |
| Assessor Company No                     | 101014                                       | NJ NIME |

The Building Energy Rating (BER) is an indication of the energy performance of this dwelling. It covers energy use for space heating, water heating, ventilation and lighting, calculated on the basis of standard occupancy. It is expressed as primary energy use per unit floor area per year (kWh/m<sup>2</sup>/yr).

'A' rated properties are the most energy efficient and will tend to have the lowest energy bills.

**IMPORTANT:** This BER is calculated on the basis of data provided to and by the BER Assessor, and using the version of the assessment software quoted below. A future BER assigned to this dwelling may be different, as a result of changes to the dwelling or to the assessment software.